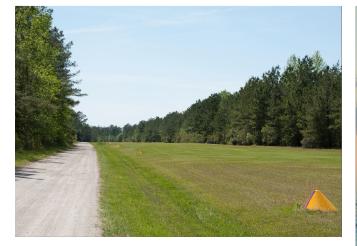

## Parking included in list price, Parking included in sale price

This is a perfect place to retuire, a grass run airport in your front yard, a country club and golf coarse in your back yard and 10 minutes to the ocean at North Topsail Beach.

2 one half acre lots \$38,500 each one fronting on Cardinal Drive and the other fronting on Cherokee Drive. These buildable wooded lots back up to Southwest Plantation and Bear Creek Golf Coarse and adjacent to federal airport number N22. You can land your own private plane on the grass runway and taxi it on to your yard. Call for offers. Commission due only at closed sale. Seller may reject any contract for any reason. Call for Offers. Reduced \$5,000!!! 10 minutes North Topsail Beach, NC on the Atlantic Ocean.