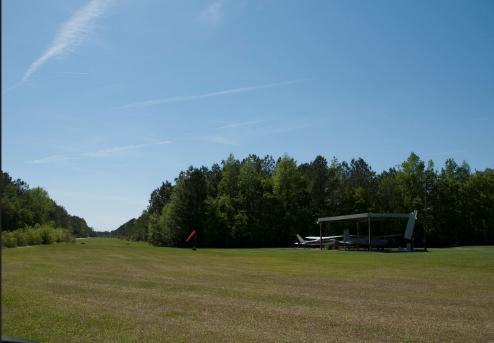

## Parking included in list price, Parking included in sale price

This is a perfect place to retuire, a grass run airport in your front yard, a country club and golf coarse in your back yard and 10 minutes to the ocean at North Topsail Beach.

2 one half acre lots \$38,500 each one fronting on Cardinal Drive and the other fronting on Cherokee Drive. These buildable wooded lots back up to Southwest Plantation and Bear Creek Golf Coarse and adjacent to federal airport number N22. You can land your own private plane on the grass runway and taxi it on to your yard. Call for offers. Commission due only at closed sale. Seller may reject any contract for any reason. Call for Offers. Reduced \$5,000!!! 10 minutes North Topsail Beach, NC on the Atlantic Ocean.