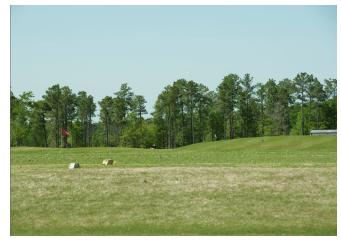

2 one half acre lots \$38,500 each one fronting on Cardinal Drive and the other fronting on Cherokee Drive. These buildable wooded lots back up to Southwest Plantation and Bear Creek Golf Coarse and adjacent to federal airport number N22. You can land your own private plane on the grass runway and taxi it on to your yard. Call for offers. Commission due only at closed sale. Seller may reject any contract for any reason. Call for Offers. Reduced \$5,000!!! 10 minutes North Topsail Beach, NC on the Atlantic Ocean.