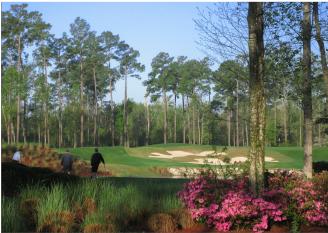

## Parking included in list price, Parking included in sale price

This is a perfect place to retuire, a grass run airport in your front yard, a country club and golf coarse in your back yard and 10 minutes to the ocean at North Topsail Beach.

2 one half acre lots \$38,500 each one fronting on Cardinal Drive and the other fronting on Cherokee Drive. These buildable wooded lots back up to Southwest Plantation and Bear Creek Golf Coarse and adjacent to federal airport number N22. You can land your own private plane on the grass runway and taxi it on to your yard. Call for offers. Commission due only at closed sale. Seller may reject any contract for any reason. Call for Offers. Reduced \$5,000!!! 10 minutes North Topsail Beach, NC on the Atlantic Ocean.