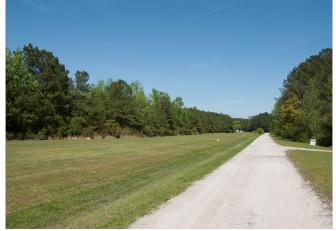

2 one half acre lots \$38,500 each one fronting on Cardinal Drive and the other fronting on Cherokee Drive. These buildable wooded lots back up to Southwest Plantation and Bear Creek Golf Coarse and adjacent to federal airport number N22. You can land your own private plane on the grass runway and taxi it on to your yard. Call for offers. Commission due only at closed sale. Seller may reject any contract for any reason. Call for Offers. Reduced \$5,000!!! 10 minutes North Topsail Beach, NC on the Atlantic Ocean.