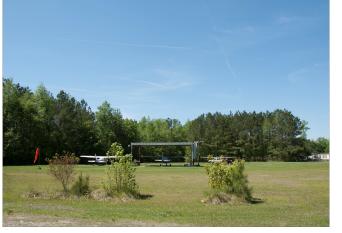

## Parking included in list price, Parking included in sale price

This is a perfect place to retuire, a grass run airport in your front yard, a country club and golf coarse in your back yard and 10 minutes to the ocean at North Topsail Beach.

2 one half acre lots \$38,500 each one fronting on Cardinal Drive and the other fronting on Cherokee Drive. These buildable wooded lots back up to Southwest Plantation and Bear Creek Golf Coarse and adjacent to federal airport number N22. You can land your own private plane on the grass runway and taxi it on to your yard. Call for offers. Commission due only at closed sale. Seller may reject any contract for any reason. Call for Offers. Reduced \$5,000!!! 10 minutes North Topsail Beach, NC on the Atlantic Ocean.