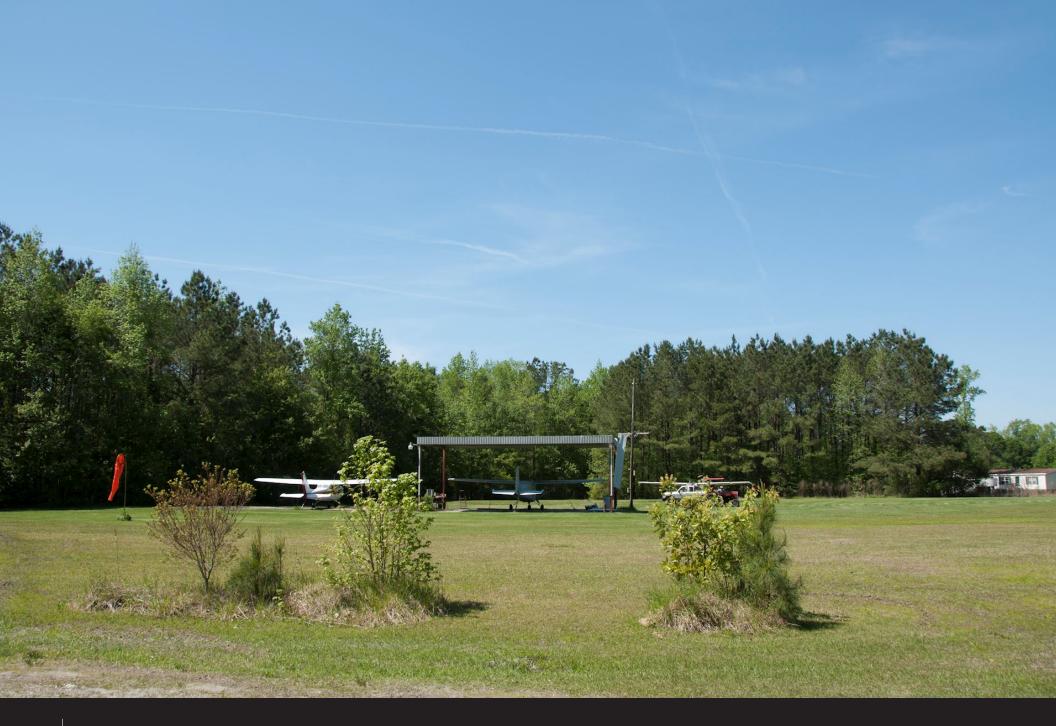

## Parking included in list price, Parking included in sale price

This is a perfect place to retuire, a grass run airport in your front yard, a country club and golf coarse in your back yard and 10 minutes to the ocean at North Topsail Beach.

2 one half acre lots \$38,500 each one fronting on Cardinal Drive and the other fronting on Cherokee Drive. These buildable wooded lots back up to Southwest Plantation and Bear Creek Golf Coarse and adjacent to federal airport number N22. You can land your own private plane on the grass runway and taxi it on to your yard. Call for offers. Commission due only at closed sale. Seller may reject any contract for any reason. Call for Offers. Reduced \$5,000!!! 10 minutes North Topsail Beach, NC on the Atlantic Ocean.