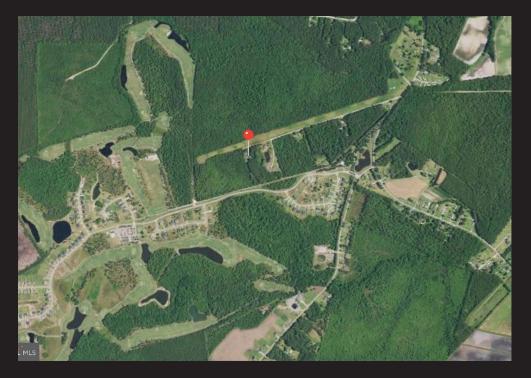

## Parking included in list price, Parking included in sale price

This is a perfect place to retuire, a grass run airport in your front yard, a country club and golf coarse in your back yard and 10 minutes to the ocean at North Topsail Beach.

2 one half acre lots \$38,500 each one fronting on Cardinal Drive and the other fronting on Cherokee Drive. These buildable wooded lots back up to Southwest Plantation and Bear Creek Golf Coarse and adjacent to federal airport number N22. You can land your own private plane on the grass runway and taxi it on to your yard. Call for offers. Commission due only at closed sale. Seller may reject any contract for any reason. Call for Offers. Reduced \$5,000!!! 10 minutes North Topsail Beach, NC on the Atlantic Ocean.