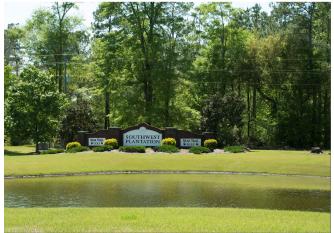

## Parking included in list price, Parking included in sale price

This is a perfect place to retuire, a grass run airport in your front yard, a country club and golf coarse in your back yard and 10 minutes to the ocean at North Topsail Beach.

2 one half acre lots \$38,500 each one fronting on Cardinal Drive and the other fronting on Cherokee Drive. These buildable wooded lots back up to Southwest Plantation and Bear Creek Golf Coarse and adjacent to federal airport number N22. You can land your own private plane on the grass runway and taxi it on to your yard. Call for offers. Commission due only at closed sale. Seller may reject any contract for any reason. Call for Offers. Reduced \$5,000!!! 10 minutes North Topsail Beach, NC on the Atlantic Ocean.